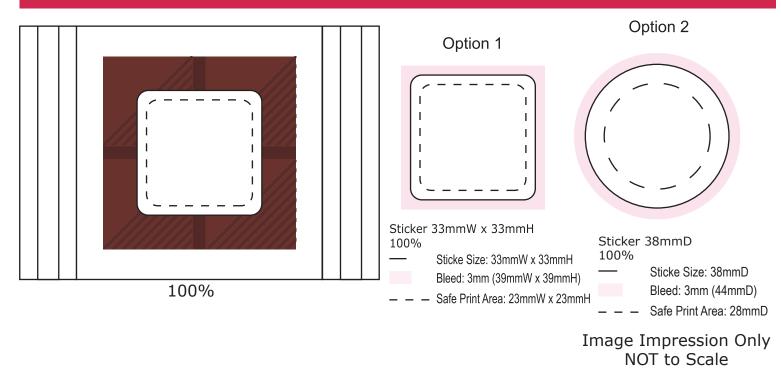

## ART APPROVAL

All colours used in this document are indicative only and they may vary across a variety of printing techniques and confectionery

| <b>Product Code</b> | : | CC009G2                                      |
|---------------------|---|----------------------------------------------|
| Description         | : | x4 piece chocolate block in cello bag, 15g   |
| Order#              | : |                                              |
| Company Name        | : |                                              |
| Contact             | : |                                              |
| Sticker Size        | : | 33mmW x 33mmH Or 38mm diameter               |
| Print Colour        | : | Customer must provide PMS Colour print guide |
| Quantity            | : |                                              |